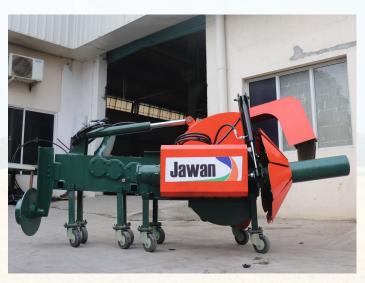

# RIDGE PLASTER MACHINE

The ridge plastering is a tractor attached implement that will build new bunds/ field ridges and also strengthen the existing bunds/ field ridges at high speed while making them stronger and aesthetically much better. It is suitable for both dry and wet conditions. Bund/ Ridge forming is a continuous and very important process in the preparation of the rice field before cultivation. The traditional manual bund/ ridge forming work is characterized by low efficiency, low strength, high cost and directly affects the profitability of rice farming.

hydraulic adjustment for reverse ridging

#### **TECHNICAL SPECIFICATIONS:**

• Reverse Ridging: YES

Operating speed: 0.4 to 1 KM/Hr

• Tractor power required: 30 – 70 HP

• PTO Speed: 540 RPM

• Overall Dimension LxWxH: 1620 x 1660 x 1130 mm

• Weight: 390 KG