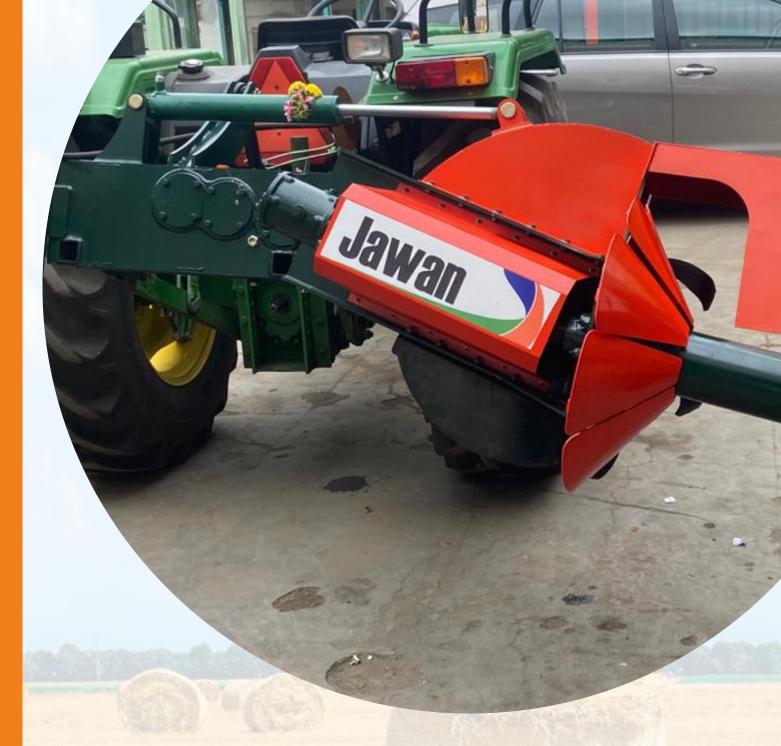

# RIDGE PLASTER MACHINE

The ridge plastering is a tractor attached implement that will build new bunds/ field ridges and also strengthen the existing bunds/ field ridges at high speed while making them stronger and aesthetically much better. It is suitable for both dry and wet conditions. Bund/ Ridge forming is a continuous and very important process in the preparation of the rice field before cultivation. The traditional manual bund/ ridge forming work is characterized by low efficiency, low strength, high cost and directly affects the profitability of rice farming.

hydraulic adjustment for reverse ridging

#### **TECHNICAL SPECIFICATIONS:**

• Reverse Ridging: YES

Operating speed: 0.4 to 1 KM/Hr

• Tractor power required: 30 – 70 HP

• PTO Speed: 540 RPM

• Overall Dimension LxWxH: 1620 x 1660 x 1130 mm

• Weight: 390 KG