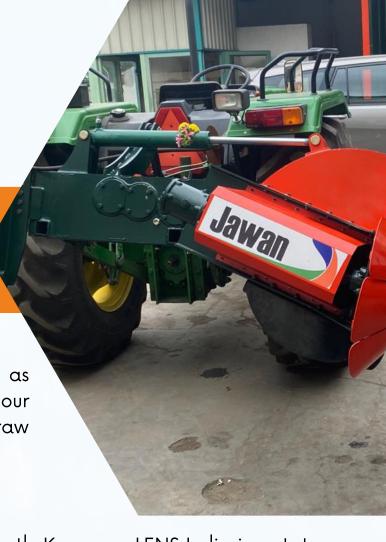

# RIDGE PLASTER MACHINE

The ridge plastering is a tractor attached implement that will build new bunds/ field ridges and also strengthen the existing bunds/ field ridges at high speed while making them stronger and aesthetically much better. It is suitable for both dry and wet conditions. Bund/ Ridge forming is a continuous and very important process in the preparation of the rice field before cultivation. The traditional manual bund/ ridge forming work is characterized by low efficiency, low strength, high cost and directly affects the profitability of rice farming.

hydraulic adjustment for reverse ridging

#### **TECHNICAL SPECIFICATIONS:**

• Reverse Ridging: YES

Operating speed: 0.4 to 1 KM/Hr

• Tractor power required: 30 – 70 HP

• PTO Speed: 540 RPM

• Overall Dimension LxWxH: 1620 x 1660 x 1130 mm

• Weight: 390 KG