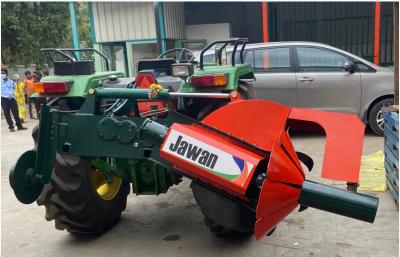

# RIDGE PLASTER MACHINE

The ridge plastering is a tractor attached implement that will build new bunds/ field ridges and also strengthen the existing bunds/ field ridges at high speed while making them stronger and aesthetically much better. It is suitable for both dry and wet conditions. Bund/ Ridge forming is a continuous and very important process in the preparation of the rice field before cultivation. The traditional manual bund/ ridge forming work is characterized by low efficiency, low strength, high cost and directly affects the profitability of rice farming.

hydraulic adjustment for reverse ridging

#### **TECHNICAL SPECIFICATIONS:**

• Reverse Ridging: YES

Operating speed: 0.4 to 1 KM/Hr

• Tractor power required: 30 – 70 HP

• PTO Speed: 540 RPM

• Overall Dimension LxWxH: 1620 x 1660 x 1130 mm

• Weight: 390 KG

• Linkages : CAT | STD 3 Pt linkage system